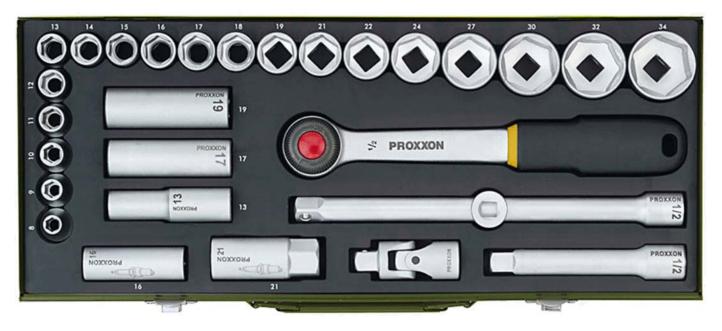

## 29-piece socket set for powerful mechanical work. With 1/2" ratchet.

Sockets from 8 - 34mm (the latter for M 22 according to the new ISO standard). Deep sockets in sizes 13 - 17 and 19mm for protruding bolts. Spark plug sockets 16 and 21mm. See photo for full contents.

The ratchet - the key item. Made from CrV steel in one single piece. Hardened and with perfect toothing: several of the 52 teeth engage simultaneously for transmitting extremely high torque. Quick release mechanism: releasing sockets at the push of the button.

Click here for more information

Sturdy, welded steel box, powder coated for durability. With distortion-free, indestructible trays of injected POLYPROPYLENE. Oil and acid resistant and easy to clean. With easy-to-read and durable marking of all socket sizes!