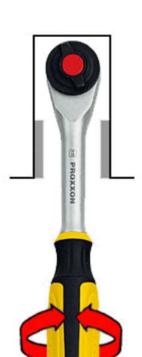

## ROTARY ratchet 1/2"

• With 1/4" (6.3mm) adapter in handle to fit an extension. If properly used, a lever may also be fitted here (ratchet, T-bar).

The perfect tool when space is a problem: At heating and cooling systems, servomotors, exhaust systems and auto gearboxes.

The rotating grip design allows for pre-tensioning in abutment to one side. Then a few millimetres of standard ratcheting action is sufficient for loosening or tightening. Fine tooth drive (52 teeth) with convenient drive direction switch. Sockets are held firmly in place until the quick release button is activated.