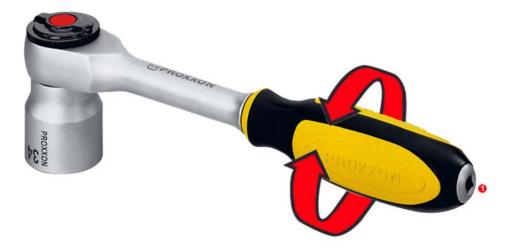

With additional offset-screwdriver function.

The rotating grip design allows for pre-tensioning in abutment to one side. Then a few millimetres of standard ratcheting action is sufficient for loosening or tightening. Fine tooth drive (52 teeth) with convenient drive direction switch. Sockets are held firmly in place until the quick release button is activated.