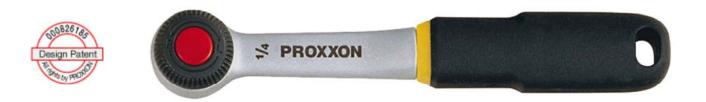

## Standard ratchet 1/4". Proven many times over!

With reverse feature directly on ratchet mechanism. Several of the 52 teeth engage simultaneously for transferring extremely high torques. Quick-release button for ejecting sockets instantly. Head and shaft forged from one piece of CrV steel. Double nickel plated with matt chrome plated finish. Grip of oil and acid-resistant TPR (thermoplastic rubber) with useful hanging hole.

NO 23 092

Quality at its best: Highest quality, exceeds DIN/ISO requirements for hardness and maximum torque. Individual size tolerances are all well within the prescribed norms.