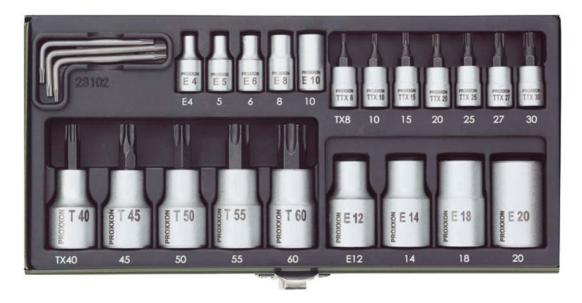

## 24-piece TX socket set.

This set contains 1/4" drive (6.3mm) TX sockets in sizes TX8 to TX30 (with frontal hole) and external TX sizes E4 to E8 (all suitable for tightening torques up to 25Nm), 1/2" drive (12.5mm) TX sockets in sizes TX40 - 60 and external TX E10 to E18 (for tightening torques from 25 to 135Nm) and three offset TX spanners - the TX6, 8 and 10. See photo for full contents.

NO 23 102