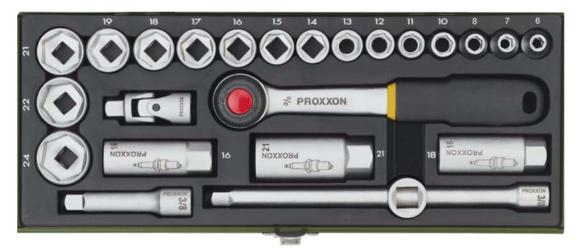

## 24-piece compact socket set with 3/8" ratchet.

For 6 - 24mm. Including spark plug sockets 16 - 18 and 21mm. See photo for full contents.

The ratchet - the key item. Made from CrV steel in one single piece. Hardened and with perfect toothing: several of the 52 teeth engage simultaneously for transmitting extremely high torque. Quick release mechanism: releasing sockets at the push of the button.

Click here for more information

Sturdy, welded steel box, powder coated for durability. With distortion-free, indestructible trays of injected POLYPROPYLENE. Oil and acid resistant and easy to clean. With easy-to-read and durable marking of all socket sizes!

NO 23 110

PROXXON - 24-piece compact socket set

Quality at its best: Highest quality, exceeds DIN/ISO requirements for hardness and maximum torque. Individual size tolerances are all well within the prescribed norms.