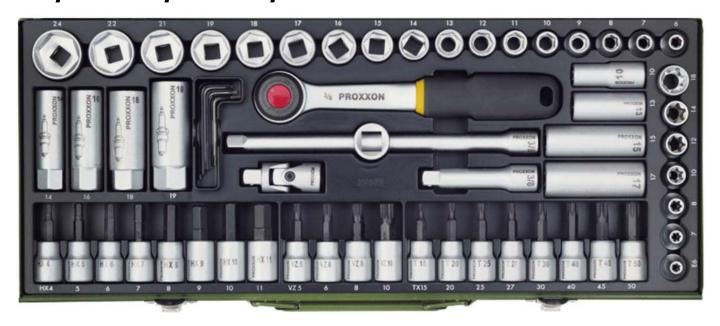

## 65-piece super compact socket set with 3/8" ratchet.

Sockets from 6 - 24mm. Deep sockets for protruding bolts 10 - 13 - 15 and 17mm. Spark plug sockets 14 - 16 - 18 and 19mm. Screwdriver bits with square drive for HX, TX and XZN screws. 8 angled keys: HX 1.25 - 1.5 - 2 - 2.5 and 3mm as well as TX 6 - 8 and 10. See photo for full contents.

The ratchet - the key item. Made from CrV steel in one single piece. Hardened and with perfect toothing: several of the 52 teeth engage simultaneously for transmitting extremely high torque. Quick release mechanism: releasing sockets at the push of the button.

Click here for more information

Sturdy, welded steel box, powder coated for durability. With distortion-free, indestructible trays of injected POLYPROPYLENE. Oil and acid resistant and easy to clean. With easy-to-read and durable marking of all socket sizes!