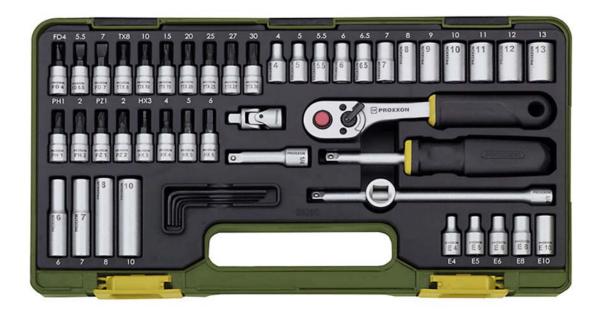

## 50-piece precision engineer's set with 1/4" baton ratchet.

This set includes sockets from 4 - 13mm, deep sockets from 6 - 10mm for protruding bolts and screwdriver bits with square drive for slotted, Phillips, Allen and TX (with frontal hole) screws. It also has external TX sizes E4 - E10, T-bar, 2 extensions, screwdriver handle with square drive and 1.25 - 1.5 - 2.0 - 2.5 and 3mm angled Allen keys. See photo for full contents.

The ratchet - the key item. Made from CrV steel in one single piece. Hardened and with perfect toothing: several of the 72 teeth engage simultaneously for transmitting extremely high torque. Quick release mechanism: releasing sockets at the push of the button.

Click here for more information

Comes in compact and solid plastic case - composition and design copyright by PROXXON.

NO 23 280

● Screwdriver handle with 1/4" square drive. 1/4" rear end connector to fit a ratchet or a T-bar.

## Quality at its best:

Highest quality, exceeds DIN/ISO requirements for hardness and maximum torque. Individual size tolerances are all well within the prescribed norms.