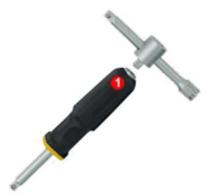

Click here for more information

Comes in compact and solid plastic case - composition and design copyright by PROXXON.

NO 23 280

● Screwdriver handle with 1/4" square drive. 1/4" rear end connector to fit a ratchet or a T-bar.