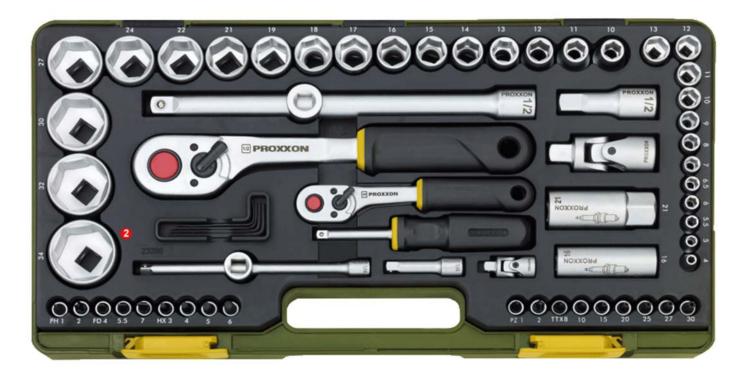

## 65-piece complete set with 1/4" and 1/2" baton ratchets.

This 65 piece set offers sockets from 4 to 34mm, as well as16 and 21mm spark plug sockets. Screwdriver bits with square driver for slotted, Phillips, TX (with frontal hole) and Allen sockets. Angled Allen keys 1.25 - 1.5 - 2.0 - 2.5 and 3mm. Four extensions, one screwdriver handle with square drive, two universal joints. Screwdriver handle with square drive for slotted, Phillips, TX and Allen sockets. See photo for full contents.

Click here for more information

Comes in compact and solid plastic case - composition and design copyright by PROXXON.

NO 23 286

- **1** Screwdriver handle with 1/4" square drive. 1/4" rear end connector to fit a ratchet or a T-bar.
- Now with 34mm socket (according to new ISO standard for M 22).