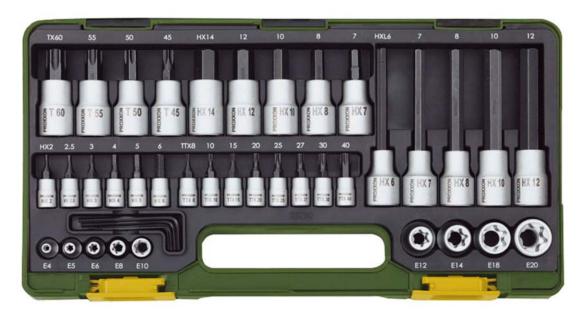

## 42-piece specialty set for TX and Allen screws.

## With 1/4" square drive (6.3mm)

(for tightening torques up to 25Nm):

Screwdriver bits for Allen screws sizes 2 - 6mm and screwdriver bits TX8 - TX40 (with frontal hole) as well as external TX E4 to E10.

## With 1/2" square drive (12.5mm)

(for tightening torques from 25 - 210Nm):

Screwdriver bits for Allen screws sizes 7 - 14mm (short version, 55mm) and sizes 6 - 12mm (long version, 100mm), for TX screws sizes 45 - 60 (short version) and for external TX sizes E12 to E20. Includes 5 angled Allen keys in 1.25 - 1.5 - 2.0 - 2.5 and 3.0mm.

See photo for full contents. Comes in compact and solid plastic case - composition and design copyright by PROXXON.

NO 23 290