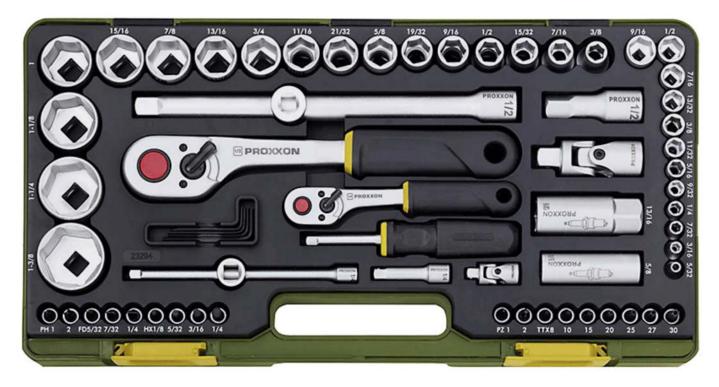

For imperial screw sizes from 5/32" to 1 3/8".

## 65-piece complete set for imperial sizes with 1/4" and 1/2" baton ratchets.

Sockets from 5/32" - 1 3/8". Spark plug sockets 5/8" and 13/16" Screwdriver bits with square drive for slotted, Phillips, TX (with frontal hole) and Allen screws. Five angled Allen keys from 0.05" to 1/8". Four extensions. Two universal joints. Screwdriver handle with square drive. See photo for full contents.

The ratchet - the key item. Made from CrV steel in one single piece. Hardened and with perfect toothing: several of the 72 teeth engage simultaneously for transmitting extremely high torque. Quick release mechanism: releasing sockets at the push of the button.

Click here for more information

Comes in compact and solid plastic case - composition and design copyright by PROXXON.

NO 23 294

**1** Screwdriver handle with 1/4" square drive. 1/4" rear end connector to fit a ratchet or a T-bar.

Quality at its best: Highest quality, exceeds DIN/ISO requirements for hardness and maximum torque. Individual size tolerances are all well within the prescribed norms.