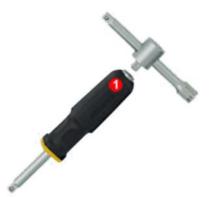

Click here for more information

Comes in compact and solid plastic case - composition and design copyright by PROXXON.

NO 23 294

**1** Screwdriver handle with 1/4" square drive. 1/4" rear end connector to fit a ratchet or a T-bar.