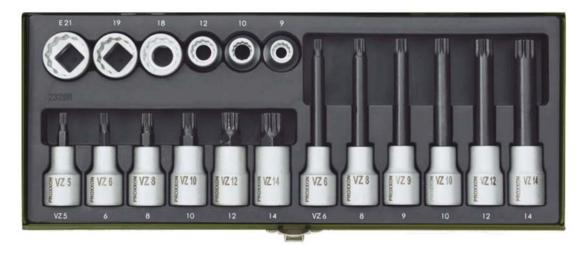

## 18-piece special set for XZN multi-toothed screws.

For motor (cylinder head), drive shafts, rear axles. Includes 1/2" square drive. Screwdriver bits 5 - 14mm in normal version (55mm) and 6 - 14mm in extralong version (100mm). Also includes outside doublehexagon inserts 9 - 21mm. See photo for full contents.