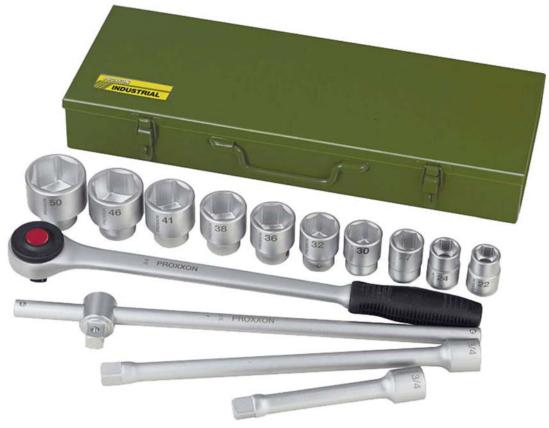

## 14-piece socket set with 3/4" square drive (19mm). For lorries, tractors and other machinery.

## 10 sockets from 22 to 50mm.

520mm long ratchet with reversing lever for ratcheting direction, fine-toothed (72 teeth) with quick-release button for releasing sockets instantly. Grip of oil-/acid-resistant TPR. T-bar with slide (500mm). One extension each 200mm and 400mm. Sockets with sizes 22 - 24 - 27 - 30 - 32 - 36 - 38 - 41 - 46 and 50mm.

In sturdy steel box (powder-coated) with carrying handle. Weight 12.5kg.

NO 23 300