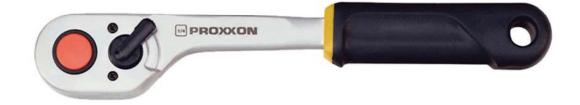

## Baton ratchet 1/4". Our sturdy ratchet!

Fine tooth drive: Several of the 72 teeth engage simultaneously for transferring high torques. Reverse lever for ratcheting direction. Quick-release button for ejecting sockets. Head and shaft forged from one CrV steel billet. Double nickel plated with matt chrome plated finish. Grip of oil and acid-resistant TPR (thermoplastic rubber) with practical hole for hanging up.