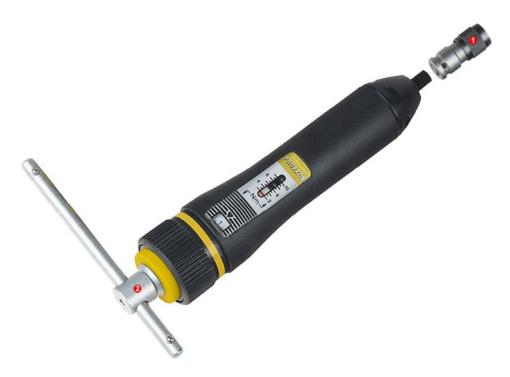

## MicroClick torque screwdriver MC 10. For 2 to 10Nm.

Automatic quick-release when tightening screws: Clearly audible and palpable click signal when the selected torque is reached.

Pre-setting of the torque by turning the knurled ring at the end of the handle (lockable). Clearly legible scale with window. Additional micro-scale for fine adjustment: 1 rotation = 2.0Nm. Scale ring with 0.2Nm graduation. With 1/4" square drive (6.3 mm) for holding sockets and self-locking adapter with spring sleeve for holding 1/4" (6.3mm) standard bits in a form fitting manner. Rear end with 1/4" connector for mounting a T-handle (included in the scope of delivery). Accuracy +/- 6 %. Total length 165mm. Weight approx. 270g.

Torque screwdriver complement the successful range of our MicroClick precision tools.

- Self-locking adapter with spring sleeve for standard bits 6.3mm (1/4") included.
- 1 T-handle is included in the scope of delivery.

## Note:

A well-shaped ergonomic screwdriver handle allows for torques from 6 to 8Nm just by manual operation. For higher torques, the MC 10 has a 1/4" square connector on the rear end for fitting a lever (T-handle, ratchet).