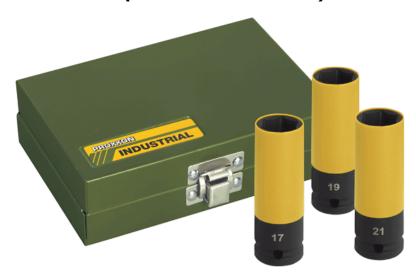

## IMPACT socket set (sockets 85mm)

Sockets with plastic cover and plastic stop insert. For use with pneumatic screwdrivers 1/2". Made of high alloy special steel for superior wear resistance and a maximum torque of 500Nm. One piece each 17 - 19 and 21mm in sturdy steel box (powder coated).

NO 23 938 standard version, 85mm

IMPACT sockets (individually). Standard length: 85mm.

NO 23 962 Size 17 NO 23 964 Size 19 NO 23 966 Size 21