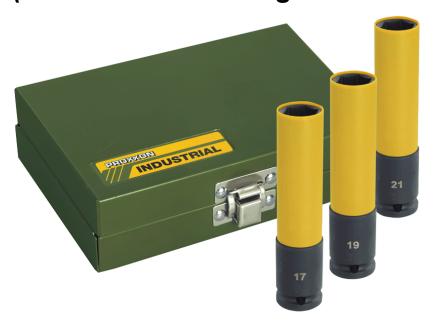

## IMPACT socket set (sockets in extra long version 130mm)

Sockets with plastic cover and plastic stop insert. For use with pneumatic screwdrivers 1/2". Made of high alloy special steel for superior wear resistance and a maximum torque of 500Nm. One piece each 17 - 19 and 21mm in sturdy steel box (powder coated).

NO 23 970 extra long version, 130mm

IMPACT sockets (individually). Extra long version: 130mm.

NO 23 972 17mm NO 23 974 19mm NO 23 976 21mm