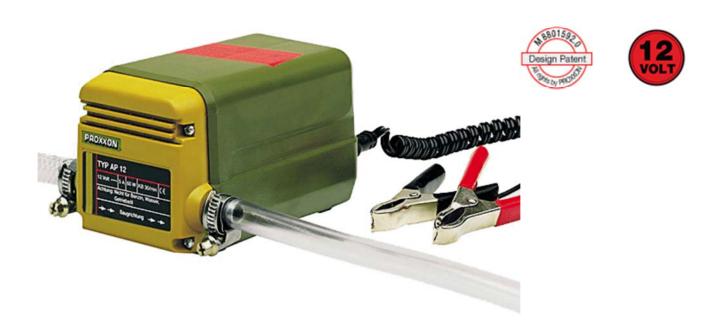

## Universal and oil siphoning pump AP 12

Easily pumps motor, diesel and heating oil. Pump capacity approx. 250l/hr (with 1/2" feed hose). When changing oil with the wand, approx. 3l/min (40°C oil temperature). 200cm long feed line with crocodile clips for battery terminals. Feed and supply side connecting pieces for 1/2" hoses. Includes a wand (approx. 800mm long, outer diameter 6mm) for the oil dipstick shaft, permanently fitted with a reinforced hose. A 1/2" transparent outlet hose, approx. 150cm long, is supplied. Housing of glass fibre reinforced POLYAMIDE, approx. 120 x 90 x 90mm. Approx. weight 1.4kg.

## Note:

The wand fits all vehicles with a 6mm oil dipstick shaft.

1