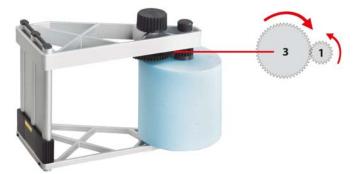

## **THERMOCUT Circle Cutter TKS 360**

For super-precise circular cuts! Enables the precise production of cylinders and cut-off cones with high repeat accuracy.

Solid construction made of aluminium (anodised). Stepless, tool-free height adjustment. Generous feed gear ratio (1:3) for comfortable cutting without having to reach round the rotary knob. Simple preselection of the desired workpiece diameter by moving the device in the table groove. Ergonomic handle for a secure grip during operation.