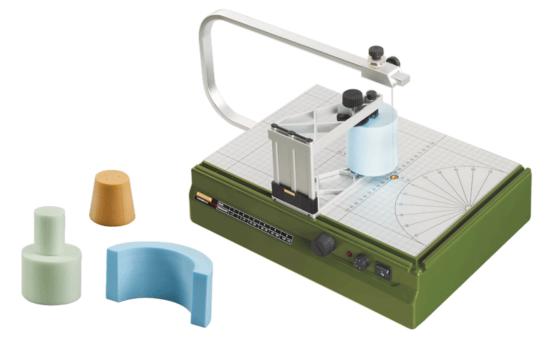

Useful add-on for the hot wire cutter THERMOCUT 230/E.

## **THERMOCUT Circle Cutter TKS 360**

For super-precise circular cuts! Enables the precise production of cylinders and cut-off cones with high repeat accuracy.

Solid construction made of aluminium (anodised). Stepless, tool-free height adjustment. Generous feed gear ratio (1:3) for comfortable cutting without having to reach round the rotary knob. Simple preselection of the desired workpiece diameter by moving the device in the table groove. Ergonomic handle for a secure grip during operation.

NO 27 076

See us on YouTube!

PROXXON - TKS 360

 $\emptyset_{min} = 20mm$  $\emptyset_{max} = 250mm$  $h_{max} = 80mm$ 