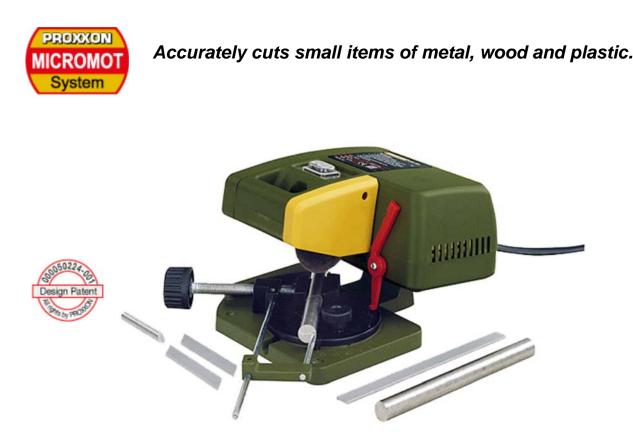

## Cut off saw KG 50

Table moveable through 45°, allowing mitre cuts. Workpiece is fastened tightly and accurately by means of the integrated clamping device. Clamp jaws 27mm wide and maximum workpiece diameter 20mm. Depth of cut to 13mm. A special slot is provided to clamp HO model tracks. The fence accepts lengths up to 140mm. Five ceramic cutting discs 50 x 1.0 x 10mm are also included suitable for cutting steel, non-ferrous metals as well as wooden or plastic rods.

Technical Data: 230V. 85W. 50/60Hz. Peripheral speed 20m/sec. Weight approx. 1.5kg.

NO 27 150

1

See us on YouTube!