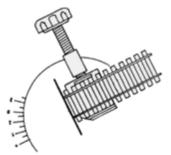

## Cut off saw KG 50

Table moveable through 45°, allowing mitre cuts. Workpiece is fastened tightly and accurately by means of the integrated clamping device. Clamp jaws 27mm wide and maximum workpiece diameter 20mm. Depth of cut to 13mm. A special slot is provided to clamp HO model tracks. The fence accepts lengths up to 140mm. Five ceramic cutting discs 50 x 1.0 x 10mm are also included suitable for cutting steel, non-ferrous metals as well as wooden or plastic rods.