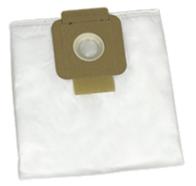

## NO 27 500

Fleece filter bags According to filter class HEPA 13 with filtration efficiency > 99.95 %. 5 pieces.

5 pieces NO 27 502