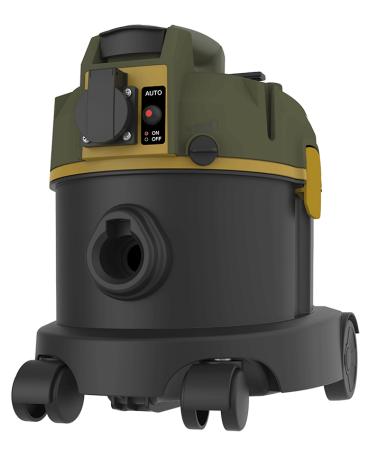

## Automatic workshop vacuum-cleaner WSA

For dust-free working: Switchable automatic mode for direct connection of power tools. With 5-second follow-up time.

Large foot switch for convenient operation. With electronic power control. High-quality fleece filter bags according to filter class HEPA 13 with filtration efficiency > 99.95 %. Always tidy: Six slots for accessories and lockable cable hook for mains cable. The appliance lid with motor unit can be removed for easy emptying of the container.

Complete with antistatic suction hose, two aluminium suction tubes, floor nozzle, crevice nozzle with brush ring, filter basket, fleece filter bag and suction adapter for PROXXON devices (can also be clamped in a vice).

## Technical data:

230V. 50/60Hz. Maximum pressure difference 210mbar. 700W. For power tools up to 1,800W. Weight 4.3kg. Protective insulation as per class 1. Capacity of the container 11I.