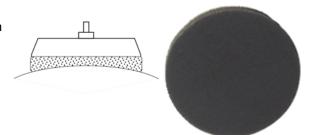

#### Foam backing pad

With hook and loop fastening. For use with corundum bound sanding discs and sanding fleece.

NO 29 074 Ø 30mm NO 29 098 Ø 50mm