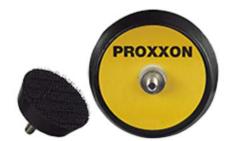

#### Professional set for finish grinding and polishing

Includes 80mm extension and 30mm backing pad (for hook and loop quick-fastening). For repairs and work in tight places, e.g. on motorcycles, rims, car interior and engine compartment. 80mm extension to reach also deep-lying problem areas. In addition to the extension and 30mm foam support plate, the scope of supply includes wave edged sanding discs each 12 pcs. 1,000 and 2,500 grit as well as conical polishing sponges each one hard, medium and soft.

NO 29 070