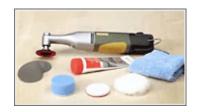

Securely stored in stylish case made of high-grade polypropylene with original equipment for immediate use: Foam backing pad Ø 50 mm with hook and loop fastening, polishing sponge (medium hard), lambswool polishing disc, polishing felt (medium hard), 12 sanding discs K 2000, two-stage SONAX polishing emulsion for refurbishing paintwork (2x 25ml), as well as a microfibre cloth.