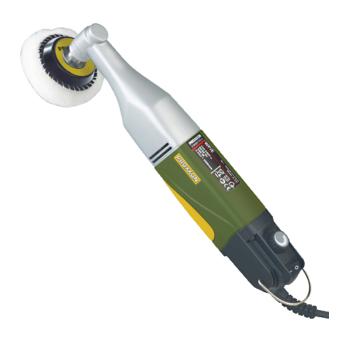

## Angle polisher WP/E

Rotary motion for efficient polishing and for cleaning, rust removal and the "finishing touches" after varnishing.

Balanced special motor, powerful, quiet and long-lasting. Quiet planetary gear in diecast aluminium housing and continuously variable speed control (full-wave electronics) for low and constant speeds even during high contact pressure. Main housing of glassfibre reinforced POLYAMIDE with soft component.

#### Technical data:

230V. 100W. 800 - 2,800rpm Length 270mm. Weight 720g. Insulated to class 2.

#### NO 28 660

Packed in storage case, including extensive original equipment for immediate use.