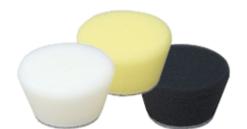

#### Professional polishing sponges (Ø 50mm)

For applying the polishing emulsion to painted and metal surfaces with subsequent polishing. With hook and loop fastening. Ø 50 x 25mm.

| NO 29 092 | 2 pieces soft (black)    |  |
|-----------|--------------------------|--|
| NO 29 094 | 2 pieces medium (yellow) |  |
| NO 29 096 | 2 nieces hard (white)    |  |