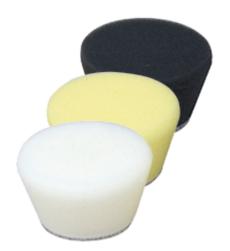

# From of our professional set for finish grinding and polishing (NO 29 070) - now available individually: Professional polishing sponges

For applying the polishing emulsion to painted and uncoated metal surfaces and for subsequent polishing. With hook and loop fastening.  $\emptyset$  30 x 25mm. Conical.

| NO 29 076 | 2 pieces hard (white)    |  |
|-----------|--------------------------|--|
| NO 29 077 | 2 pieces medium (yellow) |  |
| NO 29 078 | 2 pieces soft (black)    |  |