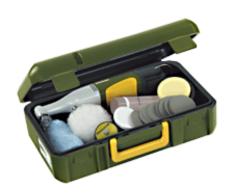

Securely stored in stylish case made of high-grade polypropylene with original equipment for immediate use: Foam backing pad Ø 50 mm with hook and loop fastening, polishing sponge (medium hard), lambswool polishing disc, polishing felt (medium hard), 12 sanding discs K 2000, two-stage SONAX polishing emulsion for refurbishing paintwork (2x 25ml), as well as a microfibre cloth.

#### NO 28 660

Packed in storage case, including extensive original equipment for immediate use.