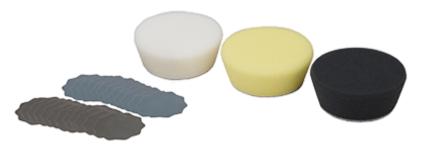

#### Professional set for finish grinding and polishing

Includes 80mm extension and 30mm backing pad (for hook and loop quick-fastening). For repairs and work in tight places, e.g. on motorcycles, rims, car interior and engine compartment. 80mm extension to reach also deep-lying problem areas. In addition to the extension and 30mm foam support plate, the scope of supply includes wave edged sanding discs each 12 pcs. 1,000 and 2,500 grit as well as conical polishing sponges each one hard, medium and soft.

# From of our professional set for finish grinding and polishing (NO 29 070) - now available individually: Professional polishing sponges

For applying the polishing emulsion to painted and uncoated metal surfaces and for subsequent polishing. With hook and loop fastening.  $\emptyset$  30 x 25mm. Conical.

#### Professional polishing sponges (Ø 50mm)

For applying the polishing emulsion to painted and metal surfaces with subsequent polishing. With hook and loop fastening. Ø 50 x 25mm.

| NO 29 092 | 2 pieces soft (black)    |  |
|-----------|--------------------------|--|
| NO 29 094 | 2 pieces medium (yellow) |  |
| NO 29 096 | 2 nieces hard (white)    |  |