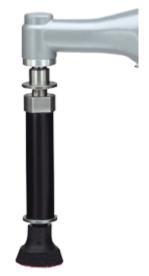

## Angle polisher WP/E

Rotary motion for efficient polishing and for cleaning, rust removal and the "finishing touches" after varnishing.

Balanced special motor, powerful, quiet and long-lasting. Quiet planetary gear in diecast aluminium housing and continuously variable speed control (full-wave electronics) for low and constant speeds even during high contact pressure. Main housing of glassfibre reinforced POLYAMIDE with soft component.

The heart of our MICROMOT precision tools for 230V: the direct current (DC) special motor.

#### Technical data:

230V. 100W. 800 - 2,800rpm Length 270mm. Weight 720g. Insulated to class 2.