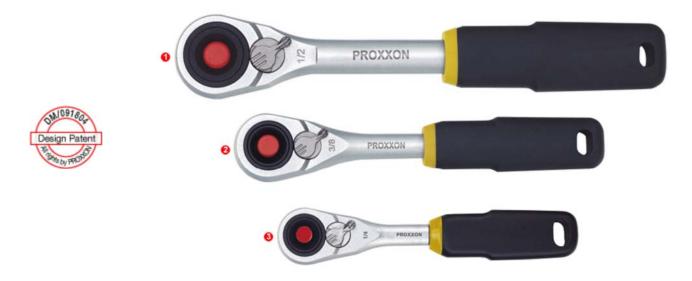

## MICRO compact ratchets 1/4" (6.3mm), 3/8" (10mm) and 1/2" (12.5mm)

Several of the 72 teeth engage simultaneously transferring extremely high torques. Reverse lever for ratcheting direction. Release mechanism: unlocking the sockets at the push of a button. Forged from CrV-steel, double nickel plated with matt chrome plated finish. Grip of oil- and acid-resistant TPR (Thermoplastic Rubber) with practical hole for hanging up.

## MICRO compact ratchet, 1/4"-square drive (6.3mm)

**NO 23 160** (12 x 23mm) overall length of 120mm

MICRO compact ratchet, 3/8"-square drive (10mm)

NO 23 162 (15 x 28mm) overall length of 150mm

## MICRO compact ratchet, 1/2"-square drive (12.5mm)

NO 23 164 60 (17 x 34mm) overall length of 195mm