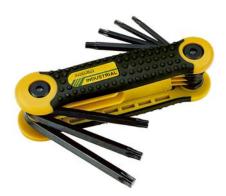

## 8-piece pocket TX key set.

One each TX 9 - 10 - 15 - 20 - 25 - 27 - 30 and 40. Made from Nickel- Chrome-Molybdenum special steel. In pocket knife type plastic holder which also serves as a handle.

NO 23 954