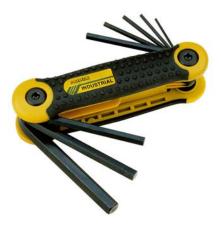

## 8-piece pocket Allen key set.

One each 1.5 - 2 - 2.5 - 3 - 4 - 5 - 6 and 8mm. Made from Chrome-Molybdenum special steel, galvanically plated. In pocket knife type plastic holder which also serves as a handle.

NO 23 956