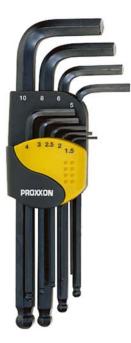

## 9-piece Allen key set.

With spherical finish on the long end (short end chamfered). One each 1.5 - 2.0 - 2.5 - 3.0 - 4.0 - 5.0 - 6.0 - 8.0 and 10mm. Chrome vanadium steel. In foldable plastic holder.

NO 23 946