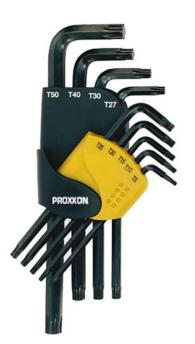

## 9-piece TX key set.

One each TX 8 - 10 - 15 - 20 - 25 - 27 - 30 - 40 and 50. Made from Nickel-Chrome-Molybdenum special steel. In foldable plastic holder.

NO 23 944