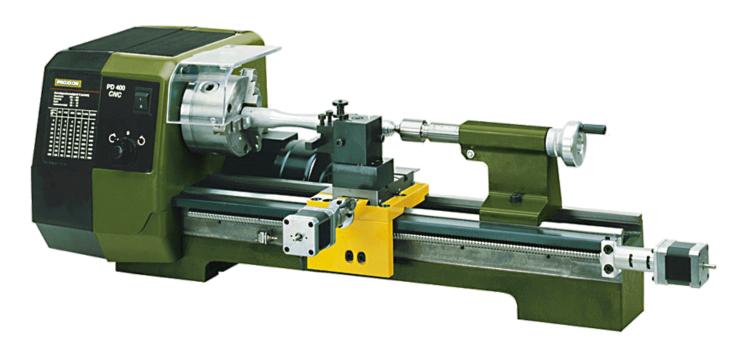

## Precision lathe PD 400/CNC-ready

Interesting for users who already own a control unit or would like to purchase one from another provider on the market.

Axes drive with powerful step motors and recirculating ball spindles (no backlash). For facing and longitudinal turning, for turning balls, radii and any freely formed contours made of steel and nonferrous metal.

Otherwise, the mechanical design is almost identical to the proven PROXXON precision lathe PD 400.

NO 24 504

See us on YouTube!