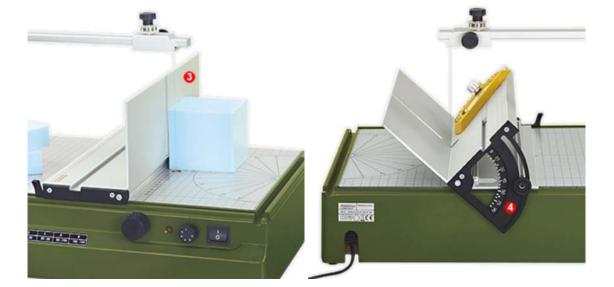

# THERMOCUT fence TA 300

- Easy to move with clamping piece.
- Extra high fence (100mm) for safe cutting.
- Ompletely tilted with extra high fence (100mm) for perfect right-angled cuts. Ideal for pre-cutting large panels and producing thin panels.
- Fence tilting through 0 90°.

## For the repeatable and precise production of geometric solids. For safe cutting of high work pieces.

Made of aluminium (finished working surface) for ideal ease of movement. Versatile in use: Freely selectable setting from 0 - 90° for exact angle cuts with high repeat accuracy. Integrated T-slot with additional angle stop for particularly intricate cuts.