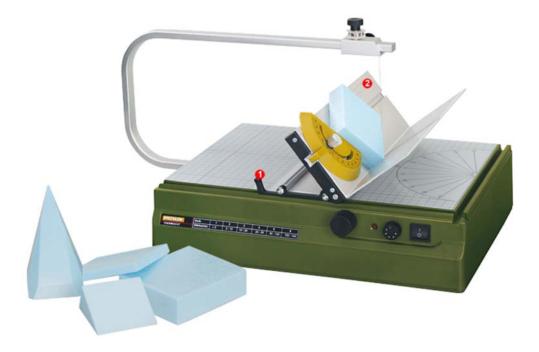

## Useful addition for the hot wire cutter THERMOCUT 230/E.

# THERMOCUT fence TA 300

- Easy to move with clamping piece.
- Extra high fence (100mm) for safe cutting.
- Ompletely tilted with extra high fence (100mm) for perfect right-angled cuts. Ideal for pre-cutting large panels and producing thin panels.
- Fence tilting through 0 90°.

## For the repeatable and precise production of geometric solids. For safe cutting of high work pieces.

Made of aluminium (finished working surface) for ideal ease of movement. Versatile in use: Freely selectable setting from 0 - 90° for exact angle cuts with high repeat accuracy. Integrated T-slot with additional angle stop for particularly intricate cuts.