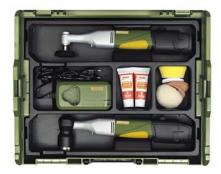

## Basic set LBX/A for cordless tools

In proven L-BOXX-system. Including thermoformed insert for two cordless tools.

Customised selection of two cordless tools for applications such as in metal construction, automotive sector, paint shops, welding, interior work or maintenance. With plenty of space for accessories.

## Note:

Two lithium-ion batteries and one rapid charger are included in the scope of delivery.

Individually available cordless tools as Professional drill/grinder IBS/A, Long neck angle grinder LHW/A, Angle polisher WP/A, Random orbital polisher EP/A, Belt sander BS/A, Tube belt sander RBS/A, Foldable screwdriver KS/A, Precision die grinder LGS/A, Industrial straight grinder IGS/A (without storage case, battery, rapid charger) can be combined as needed: