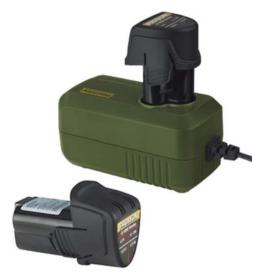

## Technical data:

Rapid charger 100 - 240V. 50/60Hz. Output 12.6V, 2A. Weight 340g. Battery 10.8V. 2.6 Ah. Length 85mm. Weight 180g.

NO 29 900

## Note:

Two lithium-ion batteries and one rapid charger are included in the scope of delivery.

Individually available cordless tools as Professional drill/grinder IBS/A, Long neck angle grinder LHW/A, Angle polisher WP/A, Random orbital polisher EP/A, Belt sander BS/A, Tube belt sander RBS/A, Foldable screwdriver KS/A, Precision die grinder LGS/A, Industrial straight grinder IGS/A (without storage case, battery, rapid charger) can be combined as needed: