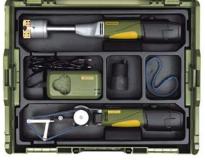

Extremely flat L-BOXX complete with two lithium-ion batteries and rapid charger.

## Basic set LBX/A for cordless tools

In proven L-BOXX-system. Including thermoformed insert for two cordless tools.

Customised selection of two cordless tools for applications such as in metal construction, automotive sector, paint shops, welding, interior work or maintenance. With plenty of space for accessories.

## Technical data:

Rapid charger 100 - 240V. 50/60Hz. Output 12.6V, 2A. Weight 340g. Battery 10.8V. 2.6 Ah. Length 85mm. Weight 180g.

NO 29 900

## Note:

Two lithium-ion batteries and one rapid charger are included in the scope of delivery.

Individually available cordless tools as Professional drill/grinder IBS/A, Long neck angle grinder LHW/A, Angle polisher WP/A, Random orbital polisher EP/A, Belt sander BS/A, Tube belt sander RBS/A, Foldable screwdriver KS/A, Precision die grinder LGS/A, Industrial straight grinder IGS/A (without storage case, battery, rapid charger) can be combined as needed: