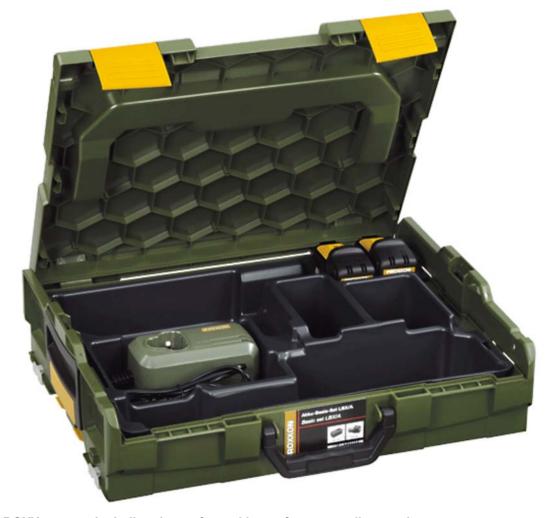

Extremely flat L-BOXX complete with two lithium-ion batteries and rapid charger.

## Basic set LBX/A for cordless tools

In proven L-BOXX-system. Including thermoformed insert for two cordless tools.

Customised selection of two cordless tools for applications such as in metal construction, automotive sector, paint shops, welding, interior work or maintenance. With plenty of space for accessories.

## Note:

Two lithium-ion batteries and one rapid charger are included in the scope of delivery.

Individually available cordless tools as Professional drill/grinder IBS/A, Long neck angle grinder LHW/A, Angle polisher WP/A, Random orbital polisher EP/A, Belt sander BS/A, Tube belt sander RBS/A, Foldable screwdriver KS/A, Precision die grinder LGS/A, Industrial straight grinder IGS/A (without storage case, battery, rapid charger) can be combined as needed: