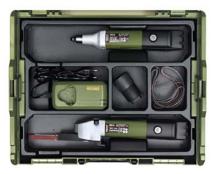

## Basic set LBX/A for cordless tools

In proven L-BOXX-system. Including thermoformed insert for two cordless tools.

Customised selection of two cordless tools for applications such as in metal construction, automotive sector, paint shops, welding, interior work or maintenance. With plenty of space for accessories.

## Note:

Two lithium-ion batteries and one rapid charger are included in the scope of delivery.

Individually available cordless tools as Professional drill/grinder IBS/A, Long neck angle grinder LHW/A, Angle polisher WP/A, Random orbital polisher EP/A, Belt sander BS/A, Tube belt sander RBS/A, Foldable screwdriver KS/A, Precision die grinder LGS/A, Industrial straight grinder IGS/A (without storage case, battery, rapid charger) can be combined as needed: